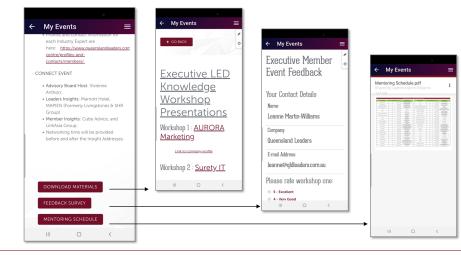

#### My Events Allows

- ⇒ RSVP to events
- ⇒ Check your attendance
- Access to Event documents
- ⇒ Link to Mentoring Schedule
  - Complete Feedback Form

#### My Events

⇒Review & accept your Leaders events

Leaders Resource Centre

⇒Access event material & feedback forms