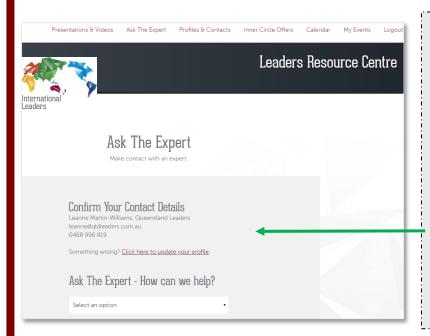

#### Ask the Expert

⇒ A platform that can efficiently connect Members with a specific business need to a current Expert who has the knowledge resources to share & assist.

#### **Ask the Expert Platform**

Ask the Expert platform provides direct Member access to key experts from within Leaders Industry Expert Companies.

The access allows Members to seek expertise and answers regarding critical questions.

- ⇒Select the area of concern.
- ⇒Write a short sentence about your challenge
- ⇒An email will be sent to the Industry Expert best able to assist you.
- ⇒The Industry Expert will contact you directly.