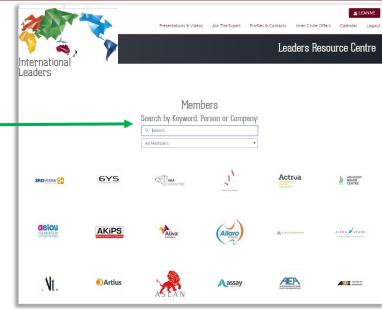

#### **Profiles & Contacts**

- ⇒Visit this area to review details of all current Executive, Alumni & Regional Members, plus Industry Experts and Industry Partners.
- ⇒<u>Search</u>: use this to refine by company name, industry, location or person. *Note that search will look through your current category (eg: Executive Members) only.*
- ⇒<u>Company Profile</u>: simply click on a company profile to see their full background, key people, location, contact details, industry sector and more.