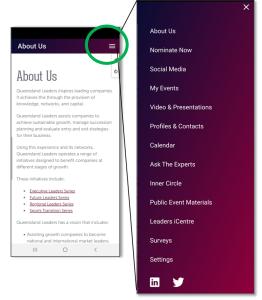

#### **About Us Page**

To navigate around the APP click on the hamburger menu in the top right hand corner of the page.

From here you can select

- ⇒ My Events
- ⇒ Video & Presentations
- ⇒ Profile & Contacts
- ⇒ Calendar
- ⇒ Ask the Experts
- ⇒ Inner Circle