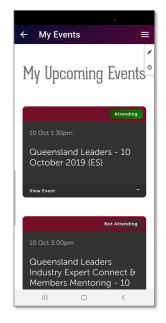

#### My Events Allows

- ⇒ RSVP to events
- ⇒ Check your attendance
- Access to Event documents
- ⇒ Link to Mentoring Schedule
  - Complete Feedback Form

#### My Events

⇒Review & accept your Leaders events

Leaders Resource Centre

⇒Access event material & feedback forms